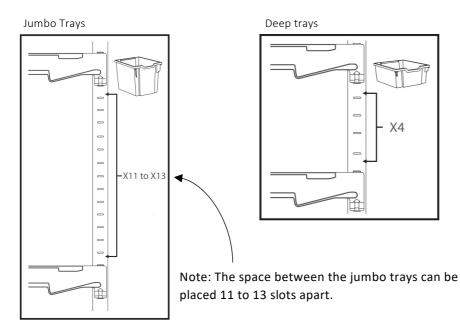

## Attaching the stopper clips

The diagrams below show the number of spaces to leave between each runner based on each tray type.