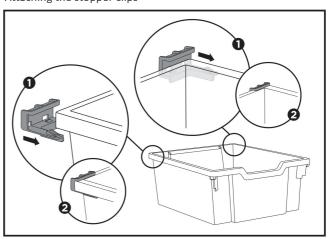

## Attaching the stopper clips

The diagrams below show the number of spaces to leave between each runner based on each tray type.