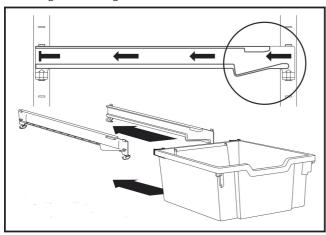

# Demco Show & Stow Cart Runner Glide & Stopper Clip Installation Instructions

No tools required, just press the runner glides and stopper clips into place according to the diagrams below.

#### Parts list (will depend on which option you bought):

| Jumbo Trays:               |  |
|----------------------------|--|
| (6) Pairs of Runner Glides |  |

(6) Pairs of Runner Glides(6) Pairs of Stopper Clips

## Deep Trays:

(12) Pairs of Runner Glides(12) Pairs of Stopper Clips

## **Shallow Trays:**

(21) Pairs of Runner Glides(21) Pairs of Stopper Clips

#### Attaching the runner glides



## Attaching the stopper clips



The diagrams below show the number of spaces to leave between each runner based on each tray type.