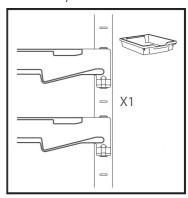

## Attaching the stopper clips

The diagrams below show the number of spaces to leave between each runner based on each tray type.